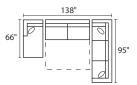

Elliot Sectional Living Room Furniture Set

left arm facing sofa with corner unit + armless apartment sofa + right arm facing chaise lounge

left arm facing sofa + right arm facing sofa with corner unit

left arm facing sofa with corner unit + armless full sleeper + left arm facing sofa with corner unit

66

apartment sofa

right arm facing chaise lounge

Back height on all pieces: 28"

Measurements listed are approximates.

38"

left arm facing sofa with corner unit

armless full sleeper