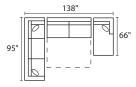

38"

right arm facing sofa

with corner unit

38

left arm facing chaise lounge + armless apartment sofa + right arm facing sofa with corner unit

left arm facing sofa with corner unit + right arm facing apartment sofa

66

apartment sofa

right arm facing chaise lounge

Back height on all pieces: 28"

Measurements listed are approximates.

38"

left arm facing sofa with corner unit

armless full sleeper