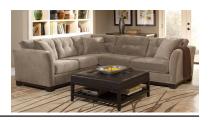

Elliot Sectional Living Room Furniture Set

left arm facing sofa with corner unit + armless apartment sofa + right arm facing chaise lounge

left arm facing sofa + right arm facing sofa with corner unit

left arm facing sofa with corner unit + armless full sleeper + left arm facing sofa with corner unit