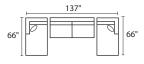

Elliot Sectional Living Room Furniture Set

left arm facing sofa with corner unit + armless apartment sofa + right arm facing chaise lounge

left arm facing sofa + right arm facing sofa with corner unit

left arm facing sofa with corner unit + armless full sleeper + left arm facing sofa with corner unit

66

apartment sofa

right arm facing chaise lounge

Back height on all pieces: 28"

Measurements listed are approximates.

38"

left arm facing sofa with corner unit

armless full sleeper