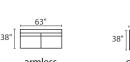

armless apartment sofa

left arm facing apartment sofa + right arm facing chaise lounge

left arm facing chaise lounge + armless apartment sofa + right arm facing chaise lounge

apartment sofa

left arm facing chaise lounge

66

apartment sofa

right arm facing chaise lounge

Back height on all pieces: 28"

Measurements listed are approximates.

38"

left arm facing sofa with corner unit

armless full sleeper