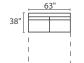

38"

right arm facing sofa

with corner unit

38

left arm facing chaise lounge + armless apartment sofa + right arm facing sofa with corner unit

left arm facing sofa with corner unit + right arm facing apartment sofa