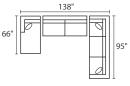

Elliot Sectional Living Room Furniture Set

left arm facing sofa with corner unit + armless apartment sofa + right arm facing chaise lounge

left arm facing sofa + right arm facing sofa with corner unit

left arm facing sofa with corner unit + armless full sleeper + left arm facing sofa with corner unit

66

apartment sofa

right arm facing chaise lounge

Back height on all pieces: 28"

Measurements listed are approximates.

38"

left arm facing sofa with corner unit

armless full sleeper