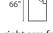

66

apartment sofa

right arm facing chaise lounge

Back height on all pieces: 28"

Measurements listed are approximates.

38"

left arm facing sofa with corner unit

armless full sleeper