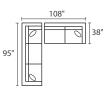

38"

right arm facing sofa

with corner unit

38

left arm facing chaise lounge + armless apartment sofa + right arm facing sofa with corner unit

left arm facing sofa with corner unit + right arm facing apartment sofa

right arm facing sofa with corner unit + left arm facing apartment sofa

right arm facing sofa + left arm facing sofa with corner unit

right arm facing sofa with corner unit + armless full sleeper + left arm facing sofa with corner unit