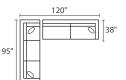

38"

right arm facing sofa

with corner unit

38

left arm facing chaise lounge + armless apartment sofa + right arm facing sofa with corner unit

left arm facing sofa with corner unit + right arm facing apartment sofa