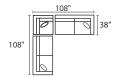

right arm facing sofa with corner unit + left arm facing apartment sofa

right arm facing sofa + left arm facing sofa with corner unit

right arm facing sofa with corner unit + armless full sleeper + left arm facing sofa with corner unit