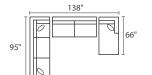

38"

right arm facing sofa

with corner unit

38

left arm facing chaise lounge + armless apartment sofa + right arm facing sofa with corner unit

left arm facing sofa with corner unit + right arm facing apartment sofa

66

apartment sofa

right arm facing chaise lounge

Back height on all pieces: 28"

Measurements listed are approximates.

38"

left arm facing sofa with corner unit

armless full sleeper